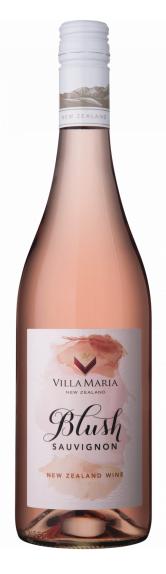

# Private Bin Blush Sauvignon Blanc 2022 6x75cl

### Winemaker Notes

The Blush Sauvignon reveals vibrant aromas of passionfruit and fresh herbs, with a splash of Merlot adding floral blossom and delicate red berry notes. The cool climate within New Zealand's wine-growing regions provides freshness and natural acidity.