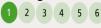

Grapes

100% Chardonnay

Region/Appellation Mâconnais

Alcohol by volume 13.00%

Residual Sugar less than 2 g/l

рН 3.4

**Total Acidity** 5.31 g/l

**Tasting Guide** 

Medium

Sweet

Tasting note printed 24/02/2025